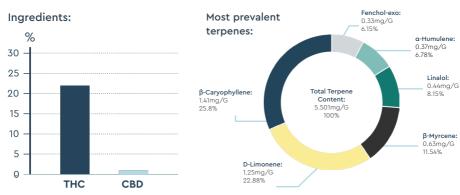

### **GROW 22/1**

Cannabis Based Medicinal Product (CBMP)
Approved for prescription use in the UK

**Grown by:** PHCann in North Macedonia

Active ingredient: Approx. 22% THC

<1% CBD

**Profile Type:** Sativa Dominant Hybrid

**Cultivar:** French Cookies

Formulation: Flos: whole dried

Cannabis Flowers

Ingestion method: Inhaled via herbal vaporiser

| Terpene | D-limonene      | β-Myrcene       | β-Caryophyllene | α-Humulene | Linalol | Fenchol-exo |
|---------|-----------------|-----------------|-----------------|------------|---------|-------------|
| Scent   | sweet<br>fruity | woody<br>fruity | woody<br>spicy  | spicy      | floral  | earthy      |